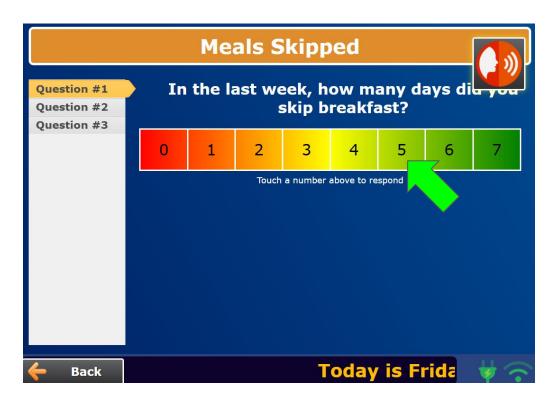

So, I will set the rule to notify only if the total score is *greater than 10* (see below).

If the resident says 5 breakfasts were skipped last week...