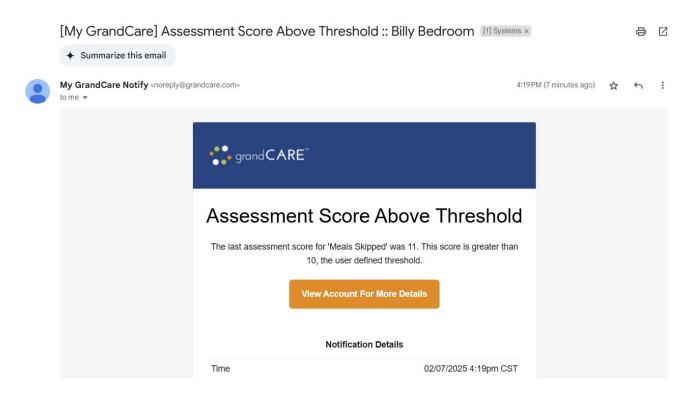

#### If I want to know whether *more than half* were skipped...

...given that there are 3 meals a day and 7 days a week...

...then the maximum number of meals per week is 21 meals.

Therefore, I want to be notified when 11 or more meals were skipped last week.

So, I will set the rule to notify only if the total score is *greater than 10* (see below).

If the resident says 5 breakfasts were skipped last week...

## I get a notification because 11 total meals were skipped