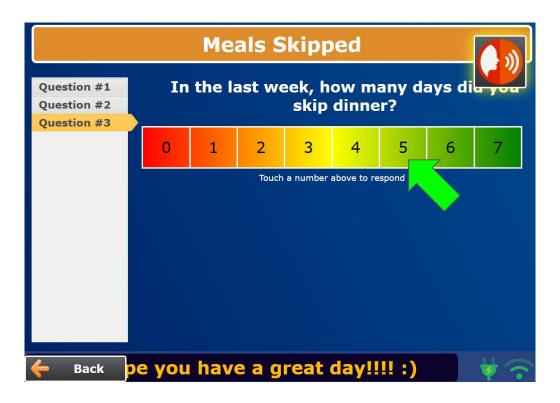

# Assessment Score Calculation (for Rules)

Understanding

# Example: Assessment counting meals skipped last week



#### If I want to know whether *more than half* were skipped...

...given that there are 3 meals a day and 7 days a week...

...then the maximum number of meals per week is 21 meals.

Therefore, I want to be notified when 11 or more meals were skipped last week.

So, I will set the rule to notify only if the total score is *greater than 10* (see below).







If the resident says 5 breakfasts were skipped last week...



## ...and 1 lunch was skipped last week...



#### ...and 5 dinners were skipped last week...



## I get a notification because 11 total meals were skipped