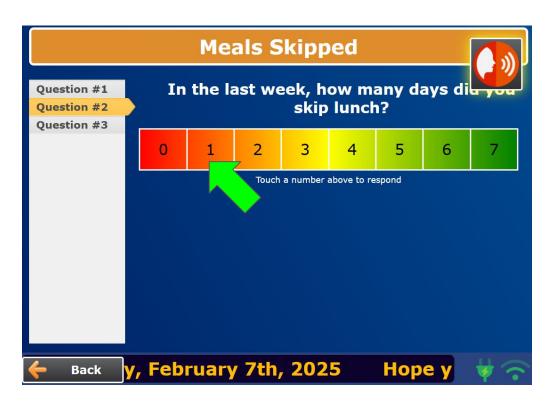

# Assessment Score Calculation (for Rules)

Understanding

# Example: Assessment counting meals skipped last week



#### If I want to know whether *more than half* were skipped...

...given that there are 3 meals a day and 7 days a week...

...then the maximum number of meals per week is 21 meals.

Therefore, I want to be notified when 11 or more meals were skipped last week.

So, I will set the rule to notify only if the total score is *greater than 10* (see below).







If the resident says 5 breakfasts were skipped last week...



## ...and 1 lunch was skipped last week...



#### ...and 5 dinners were skipped last week...



## I get a notification because 11 total meals were skipped