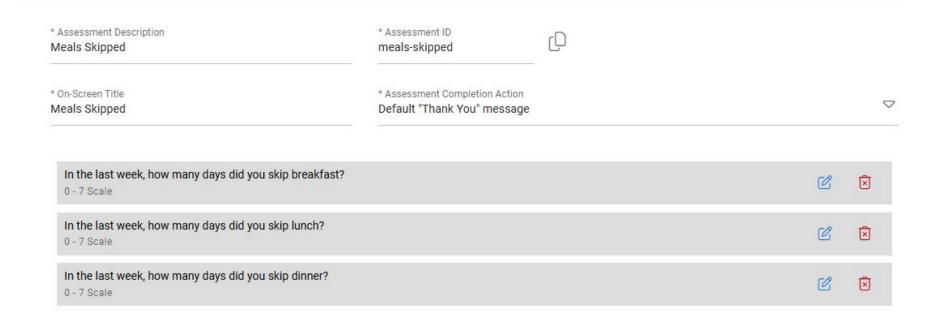

# Assessment Score Calculation (for Rules)

Understanding

# Example: Assessment counting meals skipped last week



#### If I want to know whether *more than half* were skipped...

...given that there are 3 meals a day and 7 days a week...

...then the maximum number of meals per week is 21 meals.

Therefore, I want to be notified when 11 or more meals were skipped last week.

So, I will set the rule to notify only if the total score is *greater than 10* (see below).







If the resident says 5 breakfasts were skipped last week...



## ...and 1 lunch was skipped last week...



#### ...and 5 dinners were skipped last week...



## I get a notification because 11 total meals were skipped